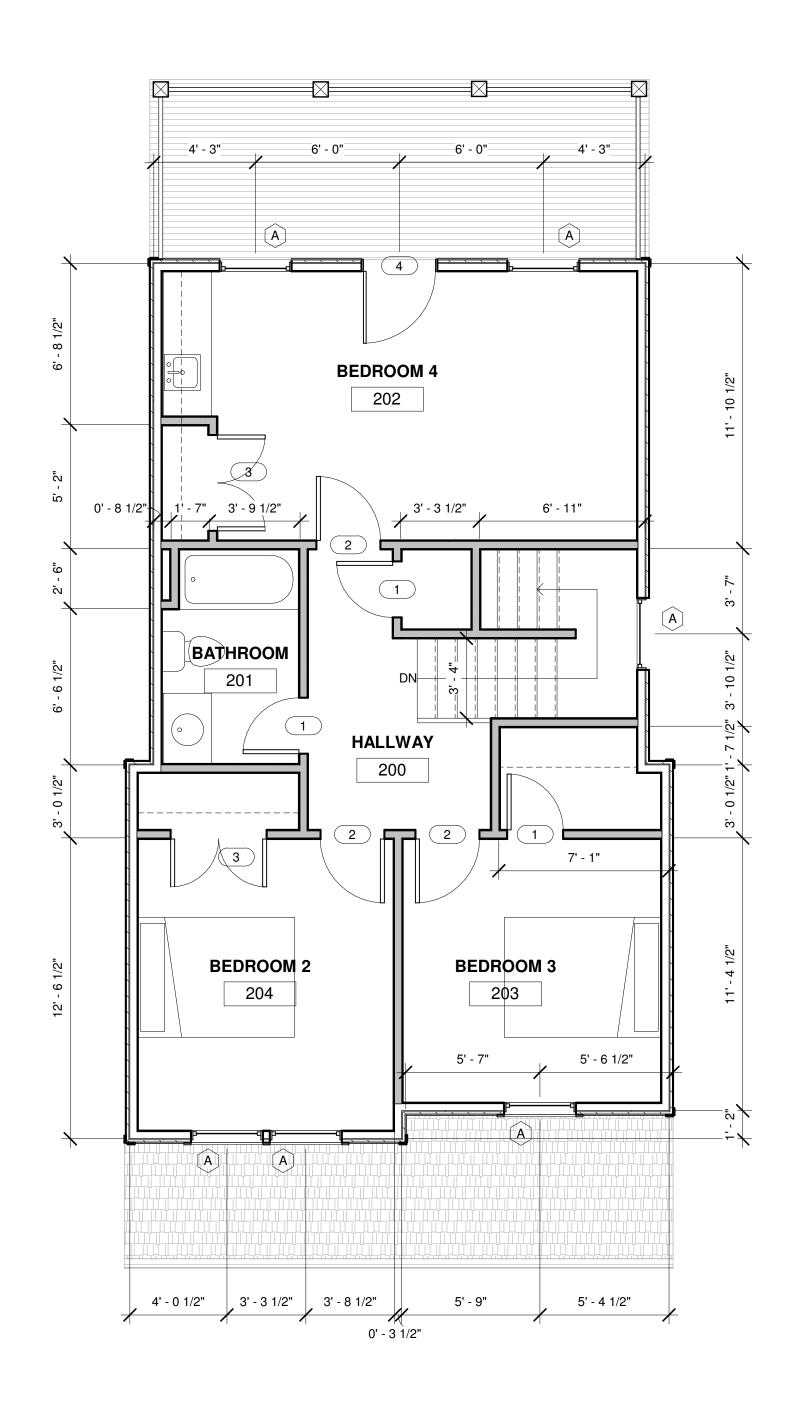

© JENNERDESIGN, LLC. 2017 Sheet Description:

**FLOOR PLANS** 

Sheet:

A1.1

| AREA SCHEDULE  |         |
|----------------|---------|
| NAME           | AREA    |
|                |         |
| 2ND FLOOR      | 762 SF  |
| 1ST FLOOR      | 717 SF  |
| Grand total: 2 | 1479 SF |

| Type Mark       | SIZE                | Count |
|-----------------|---------------------|-------|
|                 |                     |       |
| 1               | 2'-4"x6'-8"         | 5     |
|                 |                     |       |
| 2               | 2'-8"x6'-8"         | 5     |
|                 |                     |       |
| 3               | 4'-0''x6'-8''       | 2     |
|                 |                     |       |
| 4               | 36" x 96"           | 1     |
|                 |                     |       |
| 5               | EXT DOOR FRONT UNIT | 2     |
|                 |                     |       |
| 6               | 2468 Pocket         | 2     |
| Grand total: 17 | •                   | •     |

LOCAL CODES.

PROVIDED BY TRUSS MANUFACTURER. PLUMBING,

PORCHES, GARAGES, ATTICS, FIREPLACES, ETC...

PREPARATION OF DERIVATIVE WORKS THERE OF, FOR ANY

|              | WINDO                 | W SCHED | ULE            |          |
|--------------|-----------------------|---------|----------------|----------|
| Type<br>Mark | Туре                  | Count   | Head<br>Height | Comments |
|              |                       |         |                |          |
| Α            | Single Hung 36" x 60" | 9       |                |          |
| В            | LOUVRE 12" X 24"      | 1       | 3' - 8"        |          |
|              |                       |         |                |          |