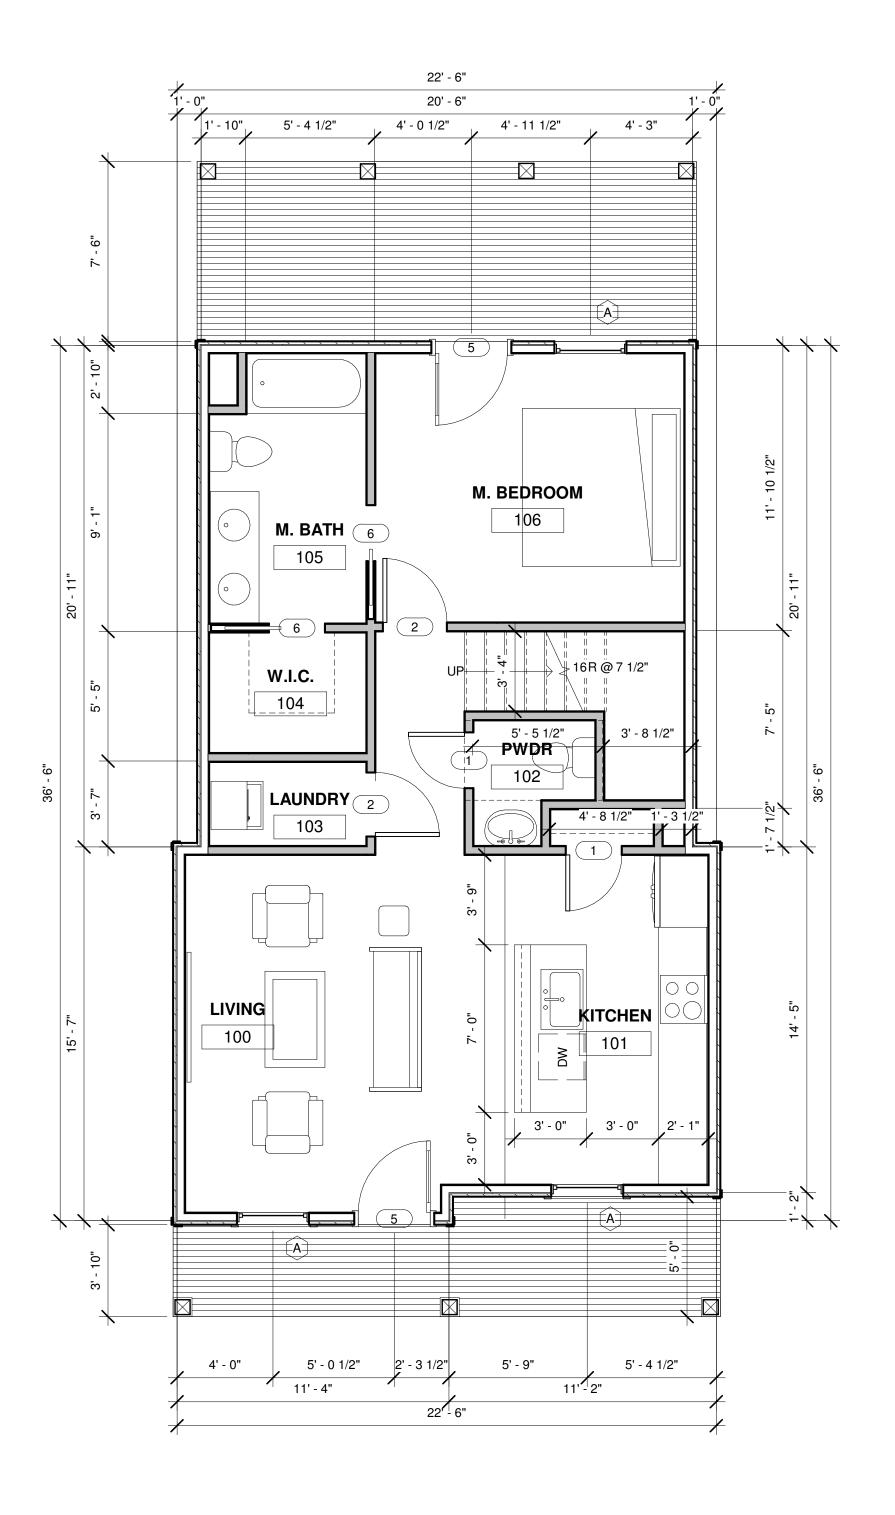

© JENNERDESIGN, LLC. 2017 Sheet Description:

**FLOOR PLANS** 

Sheet:

A1.1

| AREA SCHEDULE  |         |
|----------------|---------|
| NAME           | AREA    |
|                |         |
| 2ND FLOOR      | 762 SF  |
| 1ST FLOOR      | 717 SF  |
| Grand total: 2 | 1479 SF |

| Type Mark       | SIZE                | Count |
|-----------------|---------------------|-------|
|                 |                     |       |
| 1               | 2'-4"x6'-8"         | 5     |
|                 |                     |       |
| 2               | 2'-8"x6'-8"         | 5     |
|                 |                     |       |
| 3               | 4'-0''x6'-8''       | 2     |
|                 |                     |       |
| 4               | 36" x 96"           | 1     |
|                 |                     |       |
| 5               | EXT DOOR FRONT UNIT | 2     |
|                 |                     |       |
| 6               | 2468 Pocket         | 2     |
| Grand total: 17 | •                   | •     |

LOCAL CODES.

PROVIDED BY TRUSS MANUFACTURER. PLUMBING,

PORCHES, GARAGES, ATTICS, FIREPLACES, ETC...

PREPARATION OF DERIVATIVE WORKS THERE OF, FOR ANY

|              | WINDO                 | W SCHED | ULE            |          |
|--------------|-----------------------|---------|----------------|----------|
| Type<br>Mark | Туре                  | Count   | Head<br>Height | Comments |
|              |                       |         |                |          |
| Α            | Single Hung 36" x 60" | 9       |                |          |
| В            | LOUVRE 12" X 24"      | 1       | 3' - 8"        |          |
|              |                       |         |                |          |