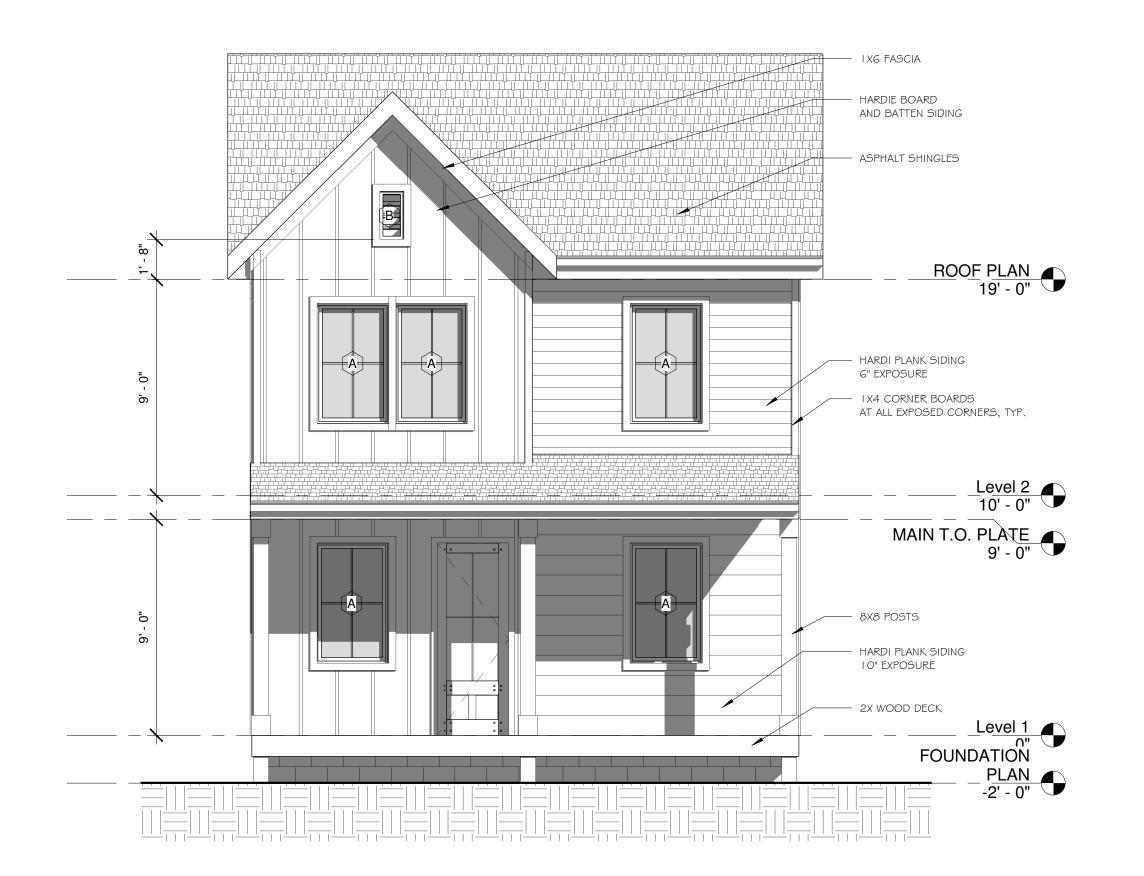

LOCAL CODES.

PROVIDED BY TRUSS MANUFACTURER. PLUMBING,

PORCHES, GARAGES, ATTICS, FIREPLACES, ETC...

PREPARATION OF DERIVATIVE WORKS THERE OF, FOR ANY

|              | WINDO                 | W SCHED | ULE            |          |
|--------------|-----------------------|---------|----------------|----------|
| Type<br>Mark | Туре                  | Count   | Head<br>Height | Comments |
|              |                       |         |                |          |
| Α            | Single Hung 36" x 60" | 9       |                |          |
| В            | LOUVRE 12" X 24"      | 1       | 3' - 8"        |          |
|              |                       |         |                |          |

**Sheet Description: ELEVATIONS** 

Sheet:

A1.3