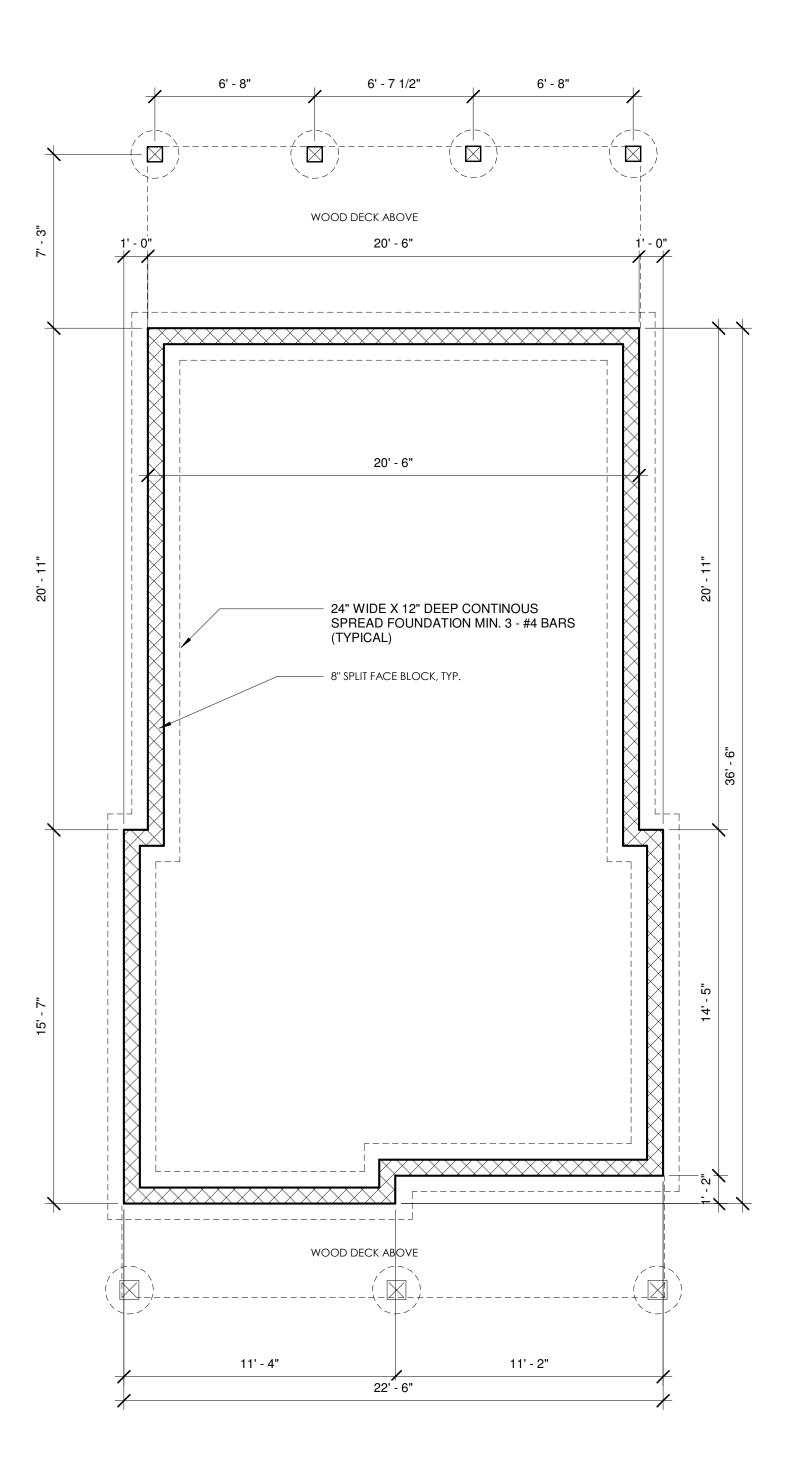

THESE DOCUMENTS ARE THE PROPERTY OF JENNER DESIGN, LLC. AND SHALL NOT BE REPRODUCED WITHOUT EXPRESSED WRITTEN CONSENT OF JENNER DESIGN, LLC.

© JENNERDESIGN, LLC. 2017

Sheet Description:

ROOF/FOUNDATION

Shoot

## **GENERAL NOTES:**

FOR ERRORS THAT ARE NOT REPORTED.

3. ALL DIMENSIONS SHOULD BE READ OR CALCULATED AND NEVER SCALED.

5. ALL LOAD BEARING WALLS, BEAM SUPPORTS AND RAFTER BRACING SHOULD CARRY LOAD THRU ALL LEVELS TO FOUNDATION AND BE SUPPORTED BY GRADE BEAMS

1. BUILDER IS RESPONSIBLE TO SEE THAT THE HOUSE IS BUILT IN STRICT COMPLIANCE WITH CITY, COUNTY, STATE, AND FEDERAL CODES IN THE AREA THE HOUSE IS TO BE CONSTRUCTED.

2. BUILDER MUST VERIFY ALL DIMENSIONS PRIOR TO CONSTRUCTION AND REPORT ANY DISCREPANCIES TO JENNER DESIGN, LLC FOR JUSTIFICATION AND/OR CORRECTIONS. BUILDER SHALL ASSUME RESPONSIBILITY

4. THESE PLANS ARE NOT TO BE COPIED OR REPRODUCED IN ANY FORM WITHOUT THE EXPRESS WRITTEN CONSENT OF JENNER DESIGN, LLC.

OR FOOTINGS DESIGNED TO CARRY LOADS. 6. ALL STRUCTURAL BEAMS AND WALLS ARE TO BE DESIGNED BY A LOCAL STRUCTURAL ENGINEER AND MEET